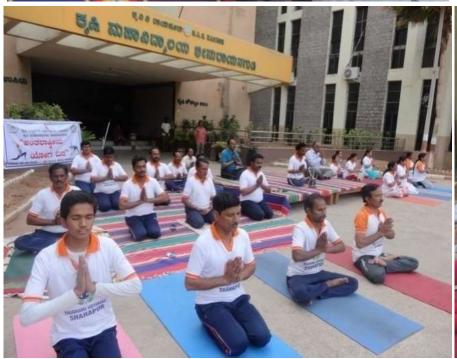

#### COLLEGE OF AGRICULTURE, BHEEMARAYANAGUDI, SHAHAPUR TQ. YADGIR (DIST) – A COMPONENT COLLEGE UNDER UAS RAICHUR



Dean receiving Letter of Appreciation during 11<sup>th</sup> Foundation Day of UAS Raichur for securing highest number of JRF during 2019 ICAR-JRF exam





Faculties/Students
participated in 150<sup>th</sup>
Birthday
Celebrations of
Mahatma Gandhi



Students participating in Swachch Bharath Abhiyan on different days







# Students participating in International Yoga day











## Visit of Hon'ble Vice- Chancellor, UAS Raichur to Green Graduation Program plot





Planting of Saplings by dignitories on different dates

# Coverage of Green Graduation Program of AC B'Gudi in Kannada Daily & TV Channel



#### ಯಾದಗಿರಿ





කෙකුත් කලාමේ වැඩාගතරාගැනී සත්වසරදී 52 ද|ප්දේශ් 104 දම සමුජාජ එපාළිදුණ මෙම (කණ්ඩ) සංවදාග සත්වසරදී වේ ස්වාද්ගය විපාළිදුණය

#### ಕೃಷಿ ವಿದ್ಯಾರ್ಥಿಗಳಿಗೆ ತಲಾ ಒಂದೊಂದು ಸಸಿ ಪೋಷಣೆ ಮಾಡುವ ಜವಾಬ್ದಾರಿ

### ಕೃಷಿ ಕಾಲೇಜಿನಲ್ಲಿ 'ಹಸಿರು ಪದವಿಧಾರಣೆ'

A P X Demander

व्यावनीः रुक्तात् व रुक्तात् रुक्तात

THE THE PROPERTY OF THE PROPER

52 पुरितारको स्थान 104 स्टिक्ट, स्टिक्टिस्सार 2008 स्थान स्थान स्थान स्थान स्थान स्थान स्थान स्थान

कार्यक्रमार्थन स्थल देश जन्म स्थलका स्थल same med decad anoth hemend, messed and eds anothe manne and another same edsame

Trendad &