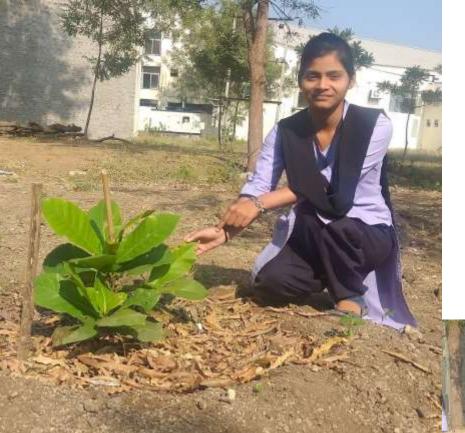

## Students with their planted saplings which have established

Well established 60 species saplings of Western Ghats origin