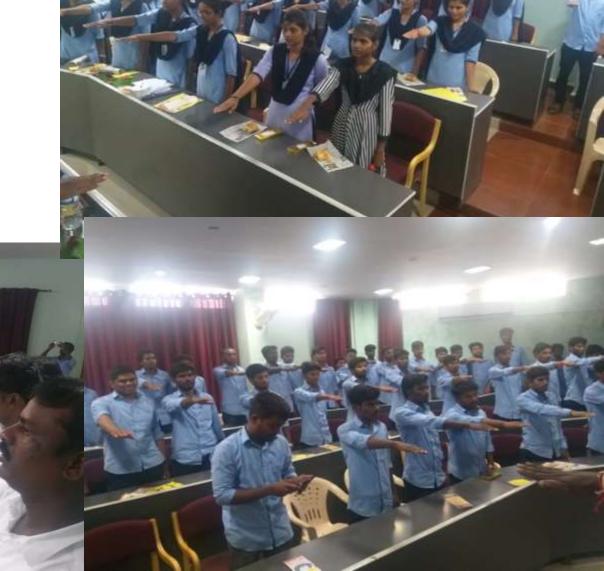

#### Students extinguishing forest fire broke out in the campus

Oath taking ceremony by students in AIDS awareness campaign organized by the District Health Department

Students
participating in
State
Scholarship
Portal Education
Program