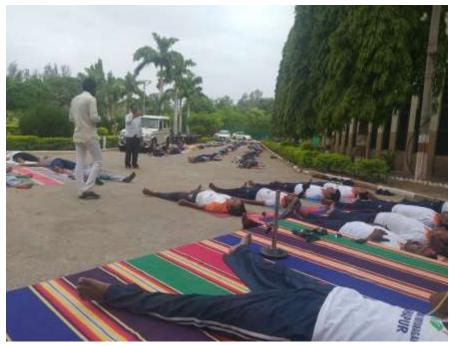

#### COLLEGE OF AGRICULTURE, BHEEMARAYANAGUDI, SHAHAPUR TQ. YADGIR (DIST) – A COMPONENT COLLEGE UNDER UAS RAICHUR



Dean receiving Letter of Appreciation during 11<sup>th</sup> Foundation Day of UAS Raichur for securing highest number of JRF during 2019 ICAR-JRF exam





Faculties/Students
participated in 150<sup>th</sup>
Birthday
Celebrations of
Mahatma Gandhi



Students participating in Swachch Bharath Abhiyan on different days







# Students participating in International Yoga day











## Visit of Hon'ble Vice- Chancellor, UAS Raichur to Green Graduation Program plot





Planting of Saplings by dignitories on different dates

# Coverage of Green Graduation Program of AC B'Gudi in Kannada Daily & TV Channel



#### ಯಾದಗಿರಿ





කෙකුත් කලාමේ වැඩාගතරාගැනී සත්වසරදී 52 ද|ප්දේශ් 104 දම සමුජාජ එපාළිදුණ මෙම (කණ්ඩ) සංවදාග සත්වසරදී වේ ස්වාද්ගය විපාළිදුණය

#### ಕೃಷಿ ವಿದ್ಯಾರ್ಥಿಗಳಿಗೆ ತಲಾ ಒಂದೊಂದು ಸಸಿ ಪೋಷಣೆ ಮಾಡುವ ಜವಾಬ್ದಾರಿ

### ಕೃಷಿ ಕಾಲೇಜಿನಲ್ಲಿ 'ಹಸಿರು ಪದವಿಧಾರಣೆ'

A P X Demander

व्यावनीः रुक्तात् व रुक्तात् रुक्तात

THE THE PROPERTY OF THE PROPER

52 पुरितारको स्थान 104 स्टिक्ट, स्टिक्टिस्सार 2008 स्थान स्थान स्थान स्थान स्थान स्थान स्थान स्थान

कार्यक्रमार्थन स्थल देश जन्म स्थलका स्थल same med decad anoth hemend, messed