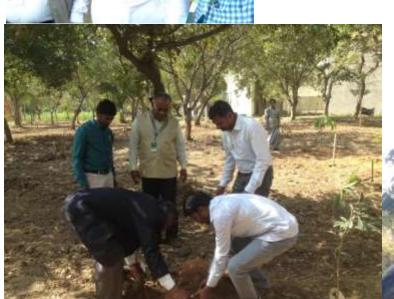

## Visit of Hon'ble Vice- Chancellor, UAS Raichur to Green Graduation Program plot

Planting of Saplings by dignitories on different dates