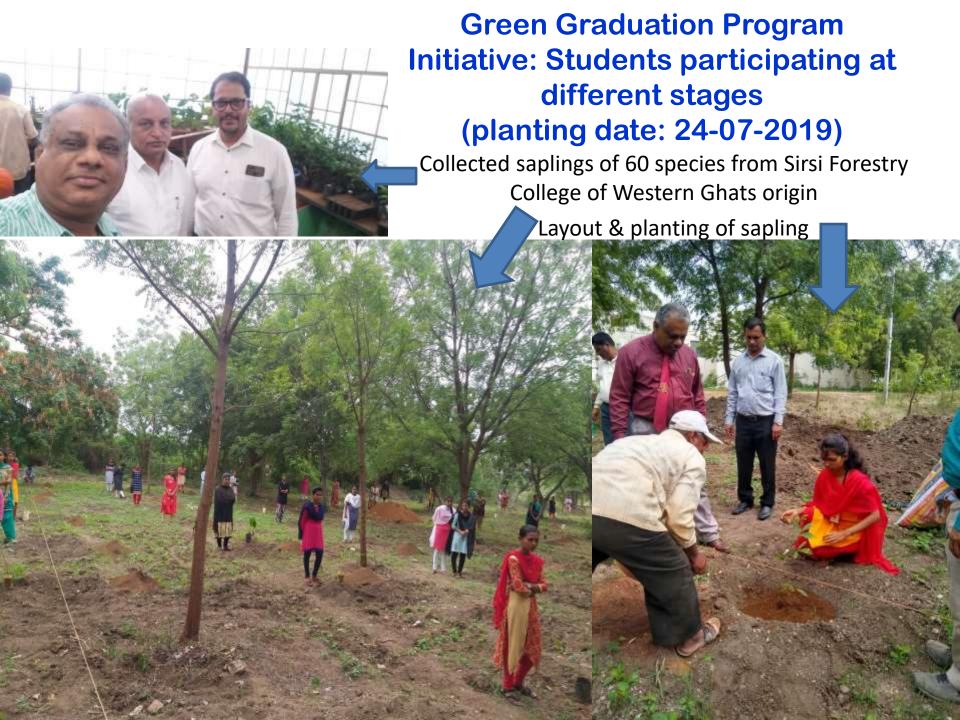

## Visit of Hon'ble Vice- Chancellor, UAS Raichur to Green Graduation Program plot

Planting of Saplings by dignitories on different dates

Stage and the control of the control

ತಾ ಪ್ರದೇಶವುಕ್ಕ ಸೂಗತಕ್ಕು ಉತ್ತರ ತನ್ನಡ ಜಿಲ್ಲೆಯ ಶಿರತಿಯಿಂದ ತರಲಾಗಿದೆ. ವಿದ್ಯಾರ್ಥಿಗಳಿಗೆ ಸು ಪ್ರಕಾತಿಯದ ಜವಾದಾಧಿ ಕೊಡಲಾಗಿದೆ ದಾ.ಆರ್.ಮೋಕೆಯ, ರೀಪ್ ಪ್ರಮಿ

and there and desired there are a second to the area of the the area of