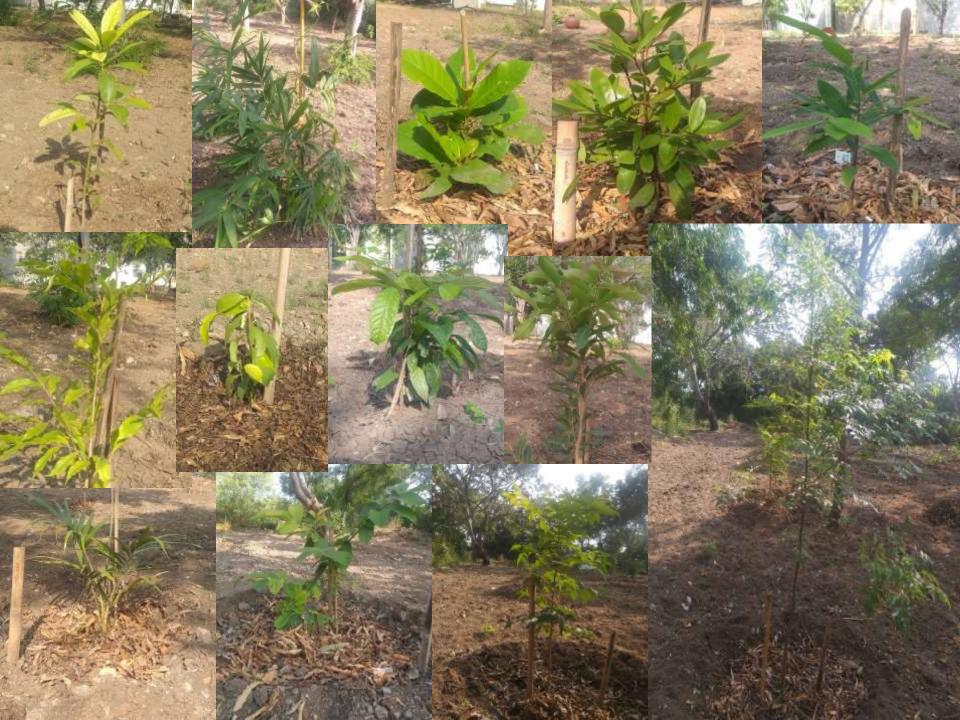

## Students with their planted saplings which have established

Well established 60 species saplings of Western Ghats origin