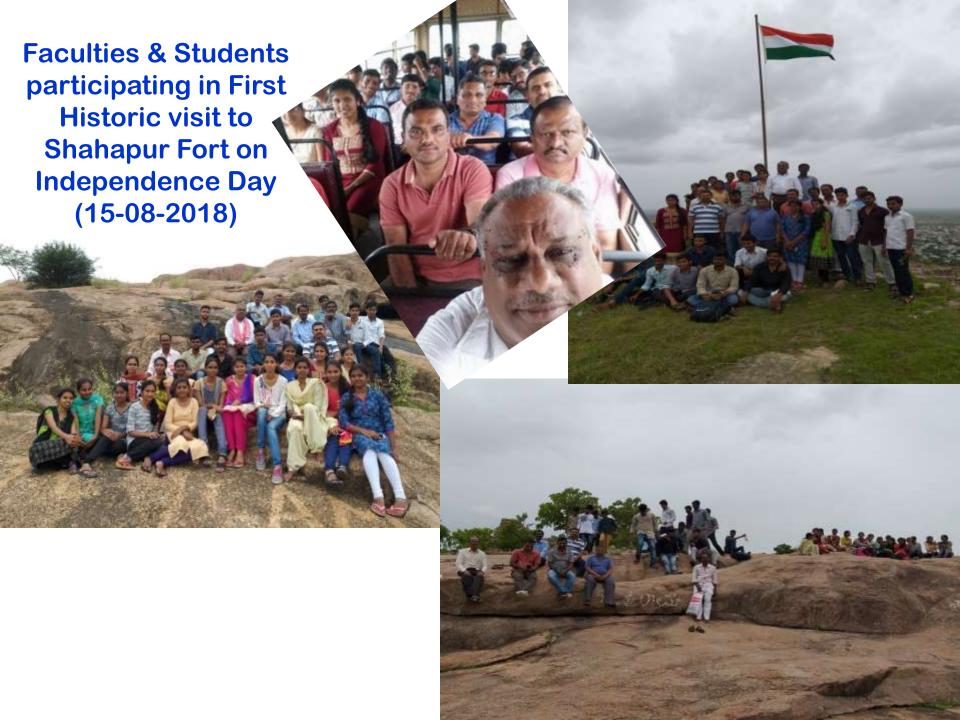

#### Students participated in Kannada Rajyosthava Day Celebrations

**Students participating in Trekking to Shahapur Fort** 