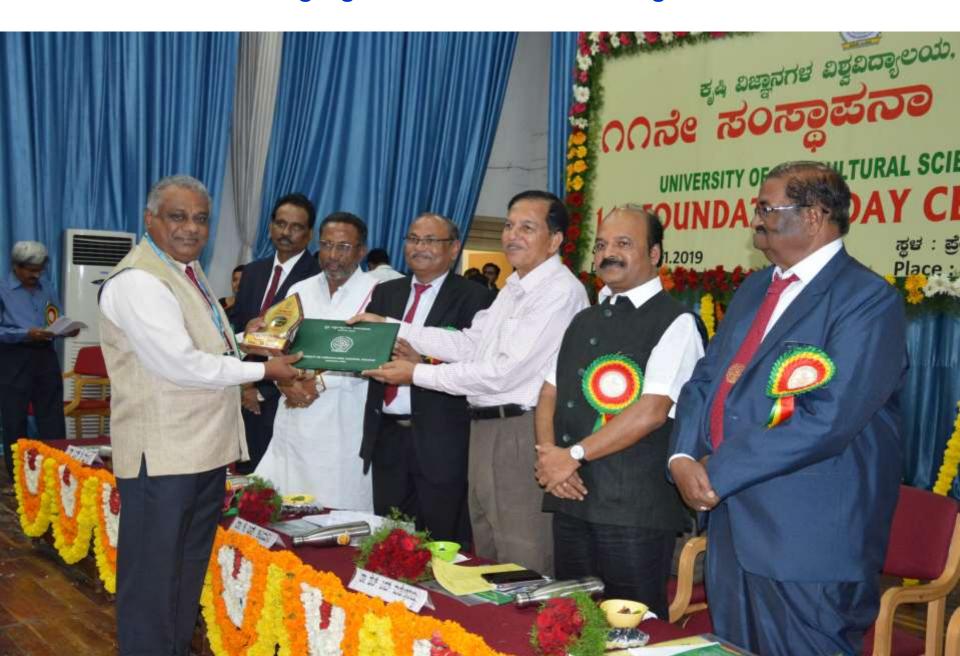

#### COLLEGE OF AGRICULTURE, BHEEMARAYANAGUDI, SHAHAPUR TQ. YADGIR (DIST) – A COMPONENT COLLEGE UNDER UAS RAICHUR

Dean receiving Letter of Appreciation during 11<sup>th</sup> Foundation Day of UAS Raichur for securing highest number of JRF during 2019 ICAR-JRF exam