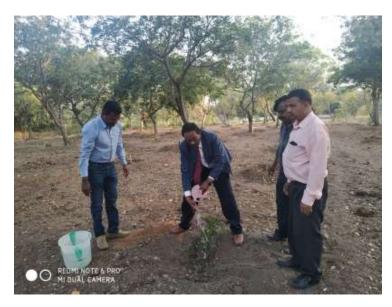

## Visit of Hon'ble Vice- Chancellor, UAS Raichur to Green Graduation Program plot

Planting of Saplings by dignitories on different dates