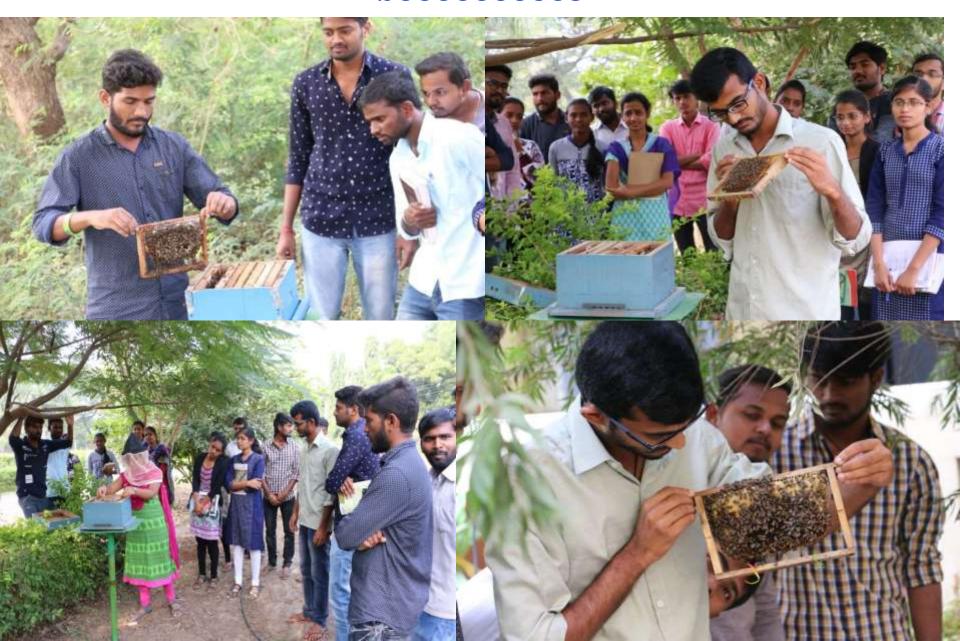

ling on 25-01-2020

On 4<sup>th</sup> February, 2020 Sri Sri Sri Ravishankar Guruji planted Rudraksha sapling



# Planting of saplings by Guests on different dates



Dr S.K. Meti, DOE, UASR planted a sapling on 07-02-2020

Hon'ble Vice Chancellor, UASR visited Green Graduation plot; inspecting Rudraksha Sapling planted by Sri Sri Sri Ravishankar Guruji



#### Students extinguishing forest fire broke out in the campus





Oath taking ceremony by students in AIDS awareness campaign organized by the District Health Department





Students
participating in
State
Scholarship
Portal Education
Program

#### Students participated in Kannada Rajyosthava Day Celebrations





**Students participating in Trekking to Shahapur Fort** 

## Students getting training & learning to handle beeeeeeees





#### **Students removing plastics**







Historic visit to Surpur Samsthana, Wadenagera Fort & Bonal Lake