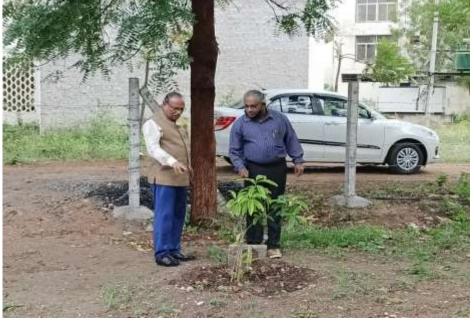

# Planting of saplings by Guests on different dates

Dr S.K. Meti, DOE, UASR planted a sapling on 07-02-2020

Hon'ble Vice Chancellor, UASR visited Green Graduation plot; inspecting Rudraksha Sapling planted by Sri Sri Sri Ravishankar Guruji