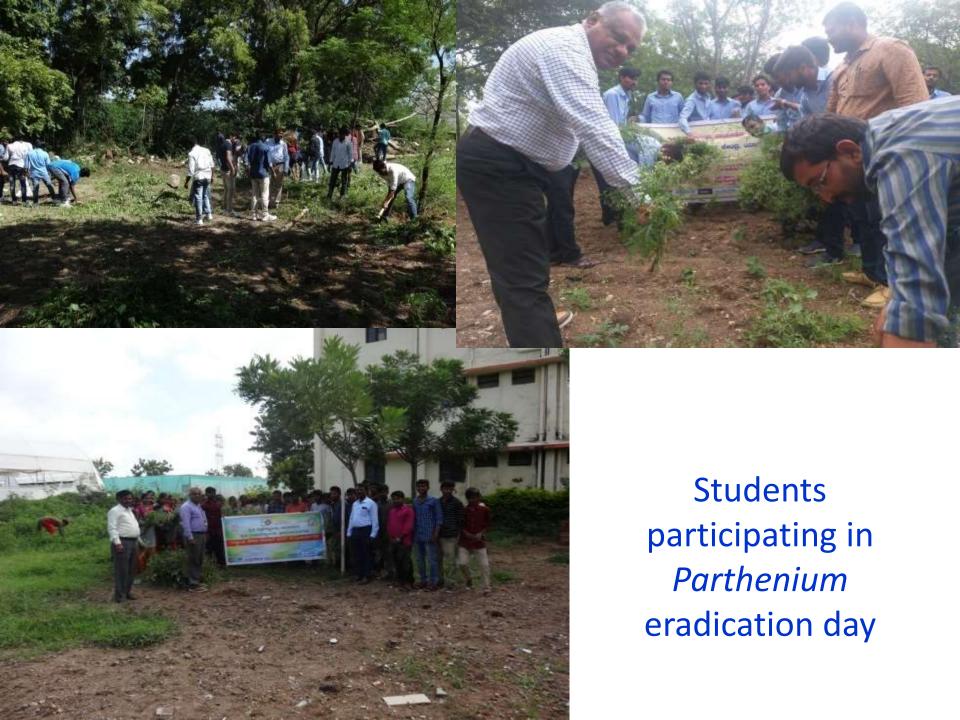

#### COLLEGE OF AGRICULTURE, BHEEMARAYANAGUDI, SHAHAPUR TQ. YADGIR (DIST) – A COMPONENT COLLEGE UNDER UAS RAICHUR



Dean receiving Letter of Appreciation during 11<sup>th</sup> Foundation Day of UAS Raichur for securing highest number of JRF during 2019 ICAR-JRF exam





Faculties/Students
participated in 150<sup>th</sup>
Birthday
Celebrations of
Mahatma Gandhi



Students participating in Swachch Bharath Abhiyan on different days







# Students participating in International Yoga day











## Visit of Hon'ble Vice- Chancellor, UAS Raichur to Green Graduation Program plot





Planting of Saplings by dignitories on different dates

# Coverage of Green Graduation Program of AC B'Gudi in Kannada Daily & TV Channel



#### ಯಾದಗಿರಿ





කෙකුත් කලාමේ වැඩාගතරාගැනී සත්වසරදී 52 ද|ප්දේශ් 104 දම සමුජාජ එපාළිදුණ මෙම (කණ්ඩ) සංවදාග සත්වසරදී වේ ස්වාද්ගය විපාළිදුණය

#### ಕೃಷಿ ವಿದ್ಯಾರ್ಥಿಗಳಿಗೆ ತಲಾ ಒಂದೊಂದು ಸಸಿ ಪೋಷಣೆ ಮಾಡುವ ಜವಾಬ್ದಾರಿ

### ಕೃಷಿ ಕಾಲೇಜಿನಲ್ಲಿ 'ಹಸಿರು ಪದವಿಧಾರಣೆ'

A P X Demander

व्यावनीः रुक्तात् व रुक्तात् रुक्तात

THE THE PROPERTY OF THE PROPER

52 पुरितारको स्थान 104 स्टिक्ट, स्टिक्टिस्सार 2008 स्थान स्थान स्थान स्थान स्थान स्थान स्थान स्थान

कार्यक्रमार्थन स्थल देश जन्म स्थलका स्थल same med decad anoth hemend, messed and eds anothe manne and another same edsame

Trendad & Digi