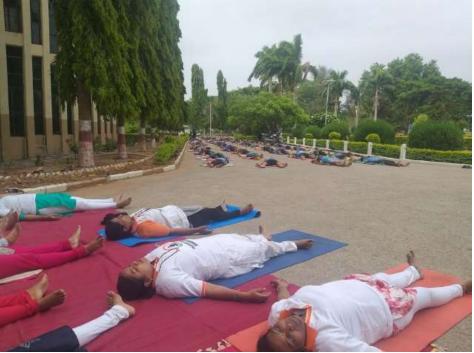

#### COLLEGE OF AGRICULTURE, BHEEMARAYANAGUDI, SHAHAPUR TQ. YADGIR (DIST) – A COMPONENT COLLEGE UNDER UAS RAICHUR



Dean receiving Letter of Appreciation during 11<sup>th</sup> Foundation Day of UAS Raichur for securing highest number of JRF during 2019 ICAR-JRF exam





Faculties/Students
participated in 150<sup>th</sup>
Birthday
Celebrations of
Mahatma Gandhi



Students participating in Swachch Bharath Abhiyan on different days







# Students participating in International Yoga day











## Visit of Hon'ble Vice- Chancellor, UAS Raichur to Green Graduation Program plot





Planting of Saplings by dignitories on different dates

# Coverage of Green Graduation Program of AC B'Gudi in Kannada Daily & TV Channel



#### ಯಾದಗಿರಿ





කෙකුත් කලාමේ වැඩාගතරාගැනී සත්වසරදී 52 ද|ප්දේශ් 104 දම සමුජාජ එපාළිදුණ මෙම (කණ්ඩ) සංවදාග සත්වසරදී වේ ස්වාද්ගය විපාළිදුණය

#### ಕೃಷಿ ವಿದ್ಯಾರ್ಥಿಗಳಿಗೆ ತಲಾ ಒಂದೊಂದು ಸಸಿ ಪೋಷಣೆ ಮಾಡುವ ಜವಾಬ್ದಾರಿ

### ಕೃಷಿ ಕಾಲೇಜಿನಲ್ಲಿ 'ಹಸಿರು ಪದವಿಧಾರಣೆ'

A P X Demander

व्यावनीः रुक्तात् व रुक्तात् रुक्तात

THE THE PROPERTY OF THE PROPER

52 पुरितारको स्थान 104 स्टिक्ट, स्टिक्टिस्सार 2008 स्थान स्थान स्थान स्थान स्थान स्थान स्थान स्थान

कार्यक्रमार्थन स्थल देश जन्म स्थलका स्थल same med decad anoth hemend, messed and eds anothe manne and another same edsame

Trendad & Di