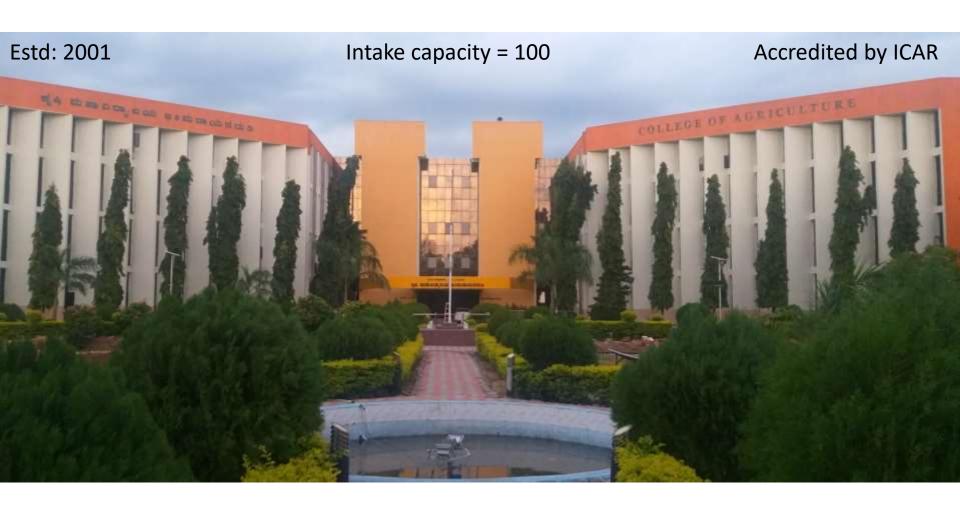

#### COLLEGE OF AGRICULTURE, BHEEMARAYANAGUDI, SHAHAPUR TQ. YADGIR (DIST) – A COMPONENT COLLEGE UNDER UAS RAICHUR

Dean receiving Letter of Appreciation during 11<sup>th</sup> Foundation Day of UAS Raichur for securing highest number of JRF during 2019 ICAR-JRF exam