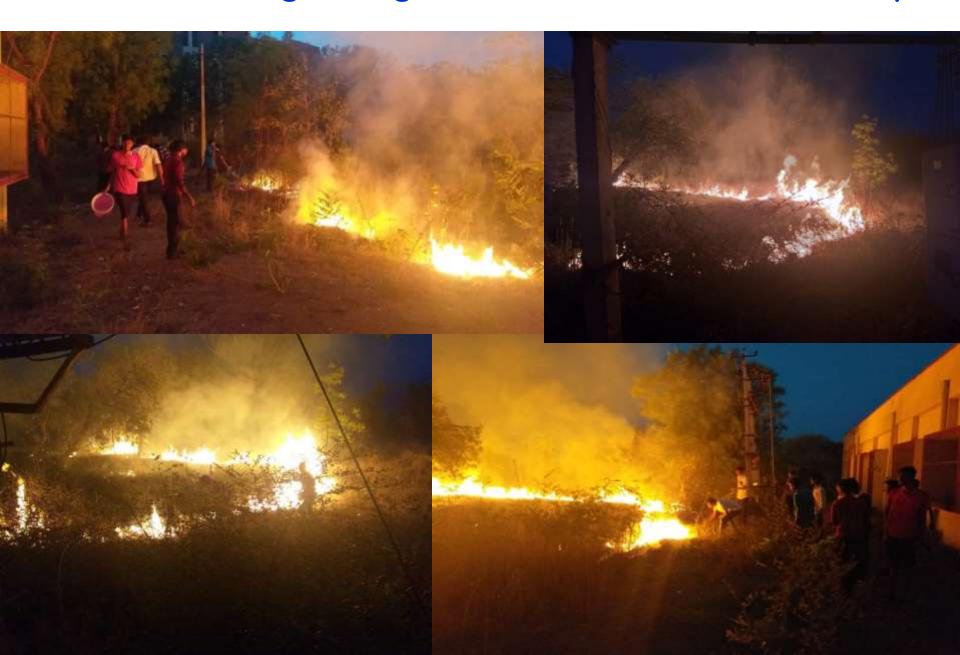

#### Students extinguishing forest fire broke out in the campus

Oath taking ceremony by students in AIDS awareness campaign organized by the District Health Department

Students
participating in
State
Scholarship
Portal Education
Program