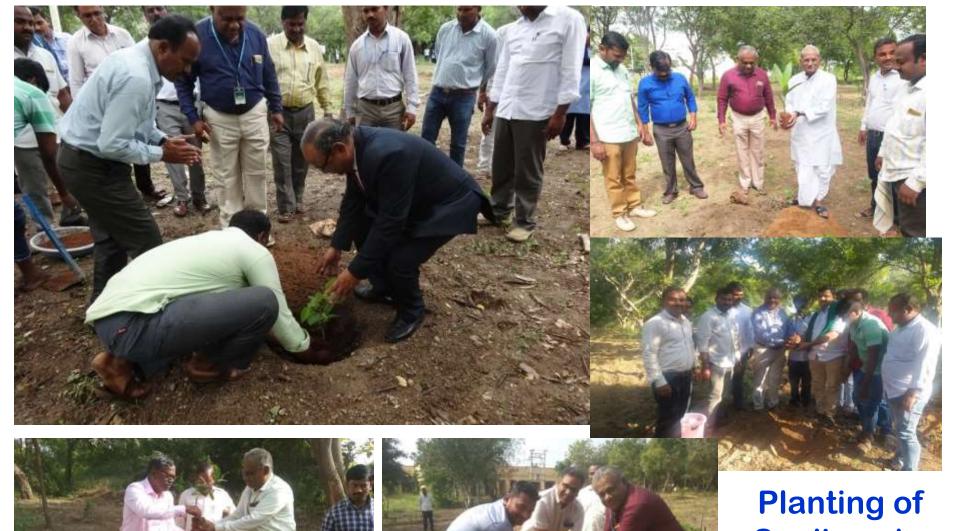

## Visit of Hon'ble Vice- Chancellor, UAS Raichur to Green Graduation Program plot

Planting of Saplings by dignitories on different dates