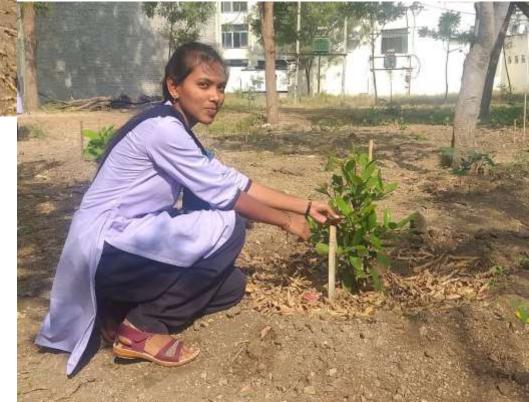

## Students with their planted saplings which have established

Well established 60 species saplings of Western Ghats origin