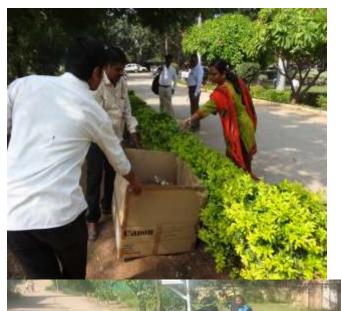

#### **Students removing plastics**

Historic visit to Surpur Samsthana, Wadenagera Fort & Bonal Lake