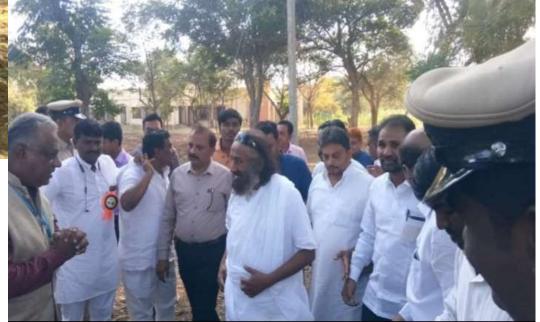

# Planting of saplings by Guests on different dates

Dr Chidananda Mansur, Dean (Agri.) College of Agriculture Hanumanamatti planted a sapling on 25-01-2020

On 4<sup>th</sup> February, 2020 Sri Sri Sri Ravishankar Guruji planted Rudraksha sapling

# Planting of saplings by Guests on different dates

Dr S.K. Meti, DOE, UASR planted a sapling on 07-02-2020

Hon'ble Vice Chancellor, UASR visited Green Graduation plot; inspecting Rudraksha Sapling planted by Sri Sri Sri Ravishankar Guruji