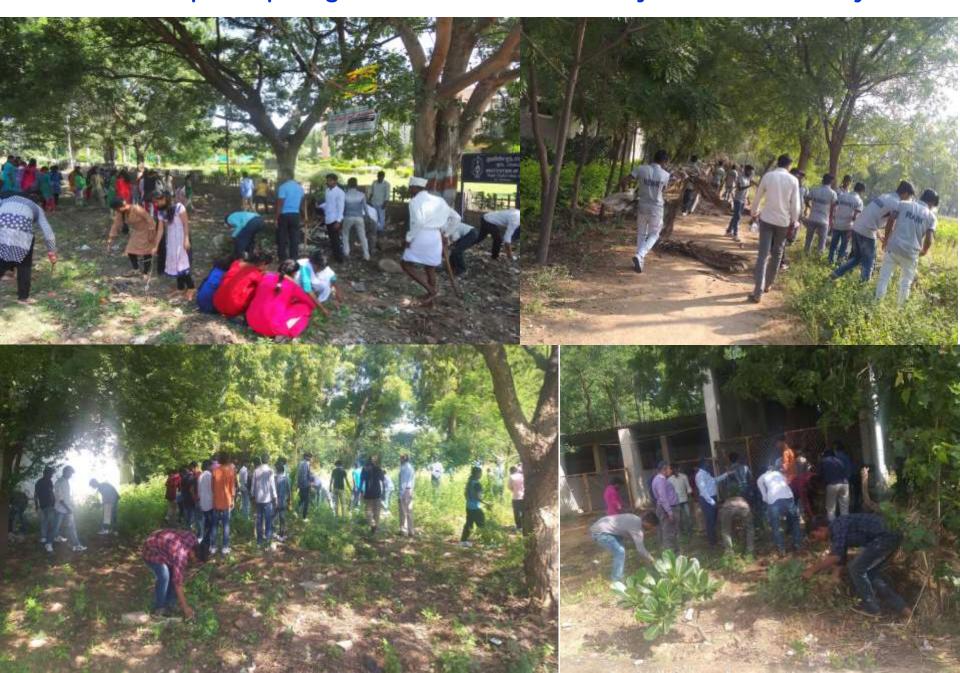

#### **Students removing plastics**

Historic visit to Surpur Samsthana, Wadenagera Fort & Bonal Lake