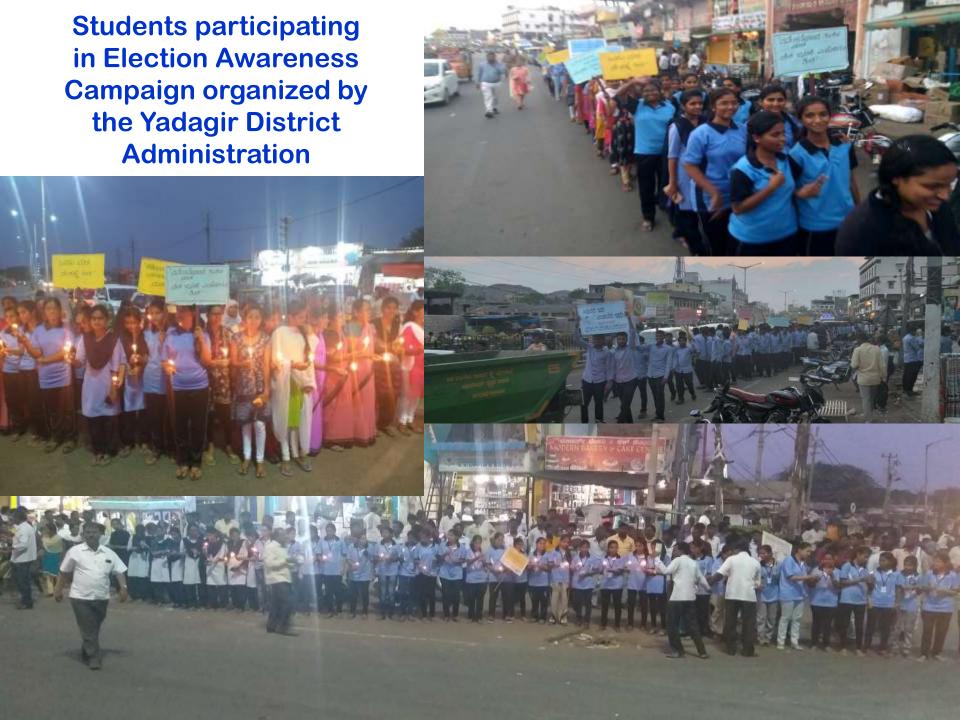

යට දින කතරක්වලට පරවෙදර පළ රුක්කානයට දින කතරක්වලට පරවෙදර පළ

The state and section and a second se



## Students with their planted saplings which have established

Well established 60 species saplings of Western Ghats origin







# Planting of saplings by Guests on different dates



Dr Chidananda Mansur, Dean (Agri.) College of Agriculture Hanumanamatti planted a sapling on 25-01-2020

On 4<sup>th</sup> February, 2020 Sri Sri Sri Ravishankar Guruji planted Rudraksha sapling



# Planting of saplings by Guests on different dates



Dr S.K. Meti, DOE, UASR planted a sapling on 07-02-2020

Hon'ble Vice Chancellor, UASR visited Green Graduation plot; inspecting Rudraksha Sapling planted by Sri Sri Sri Ravishankar Guruji



#### Students extinguishing forest fire broke out in the campus





Oath taking ceremony by students in AIDS awareness campaign organized by the District Health Department





Students
participating in
State
Scholarship
Portal Education
Program

#### Students participated in Kannada Rajyosthava Day Celebrations





**Students participating in Trekking to Shahapur Fort** 

## Students getting training & learning to handle beeeeeeees





#### **Students removing plastics**







Historic visit to Surpur Samsthana, Wadenagera Fort & Bonal Lake