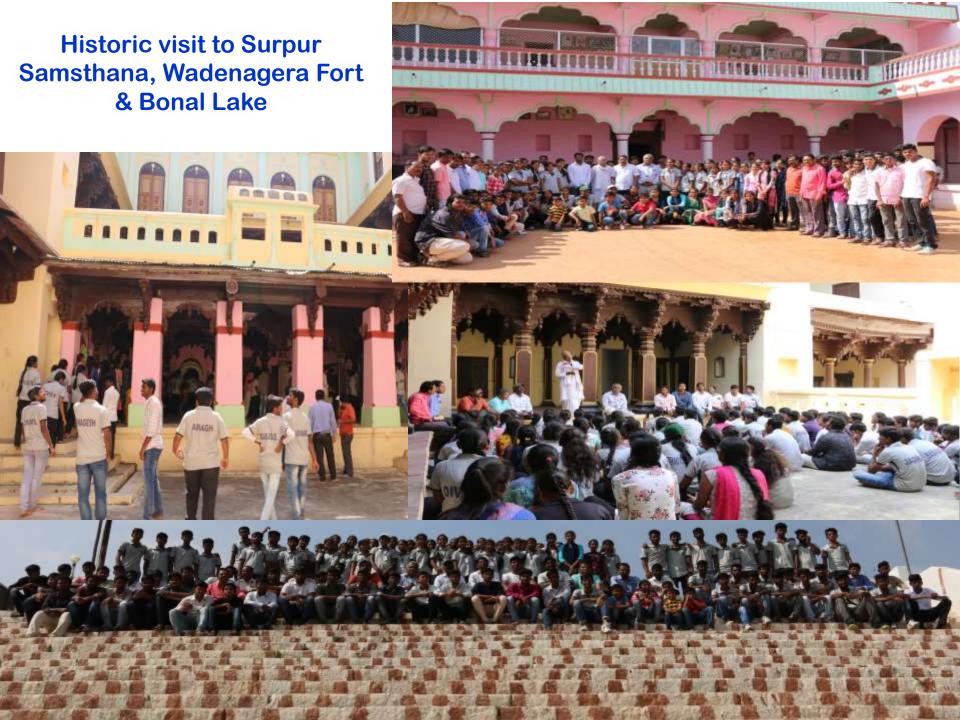

#### **Students removing plastics**

Historic visit to Surpur Samsthana, Wadenagera Fort & Bonal Lake