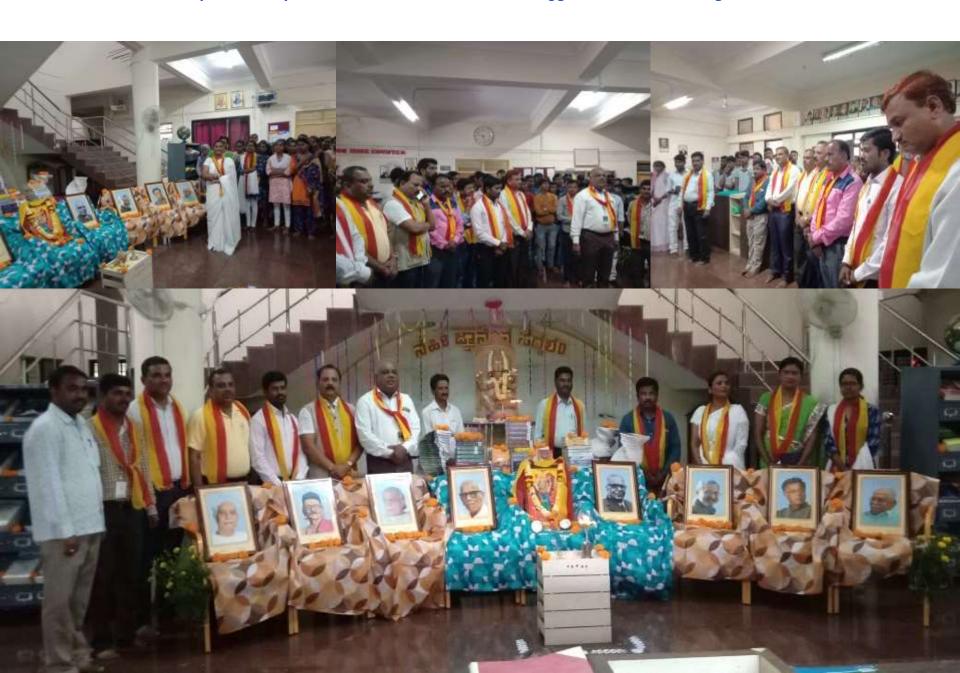

#### COLLEGE OF AGRICULTURE, BHEEMARAYANAGUDI, SHAHAPUR TQ. YADGIR (DIST) – A COMPONENT COLLEGE UNDER UAS RAICHUR

Dean receiving Letter of Appreciation during 11<sup>th</sup> Foundation Day of UAS Raichur for securing highest number of JRF during 2019 ICAR-JRF exam