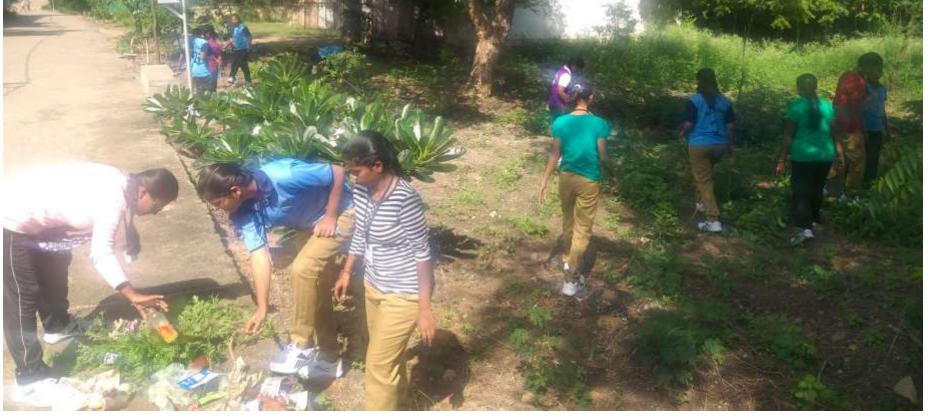

#### **Students removing plastics**

Historic visit to Surpur Samsthana, Wadenagera Fort & Bonal Lake